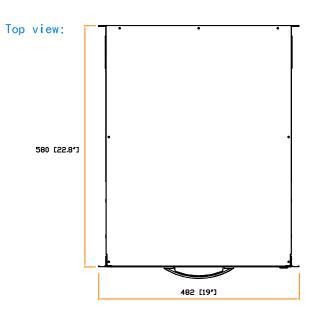

# Front view: 88 [3.5'] 466 [18.3'] 482 [19']

Copyright 2015 Austin Hughes Electronics Ltd. All rights reserved

AUSTIN<sup>®</sup> HUGHES

Material : Steel

Coating : Powder

Dimension : 482 ( W ) x 88 ( H ) x 580 ( D ) mm / 19 ( W ) x 3.5 ( H ) x 22.8 ( D ) in.