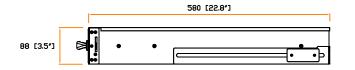

#### Side view :

Copyright 2015 Austin Hughes Electronics Ltd. All rights reserved

AUSTIN<sup>®</sup> HUGHES

Material : Steel

Coating : Powder

Dimension : 482 ( W ) x 88 ( H ) x 580 ( D ) mm / 19 ( W ) x 3.5 ( H ) x 22.8 ( D ) in.