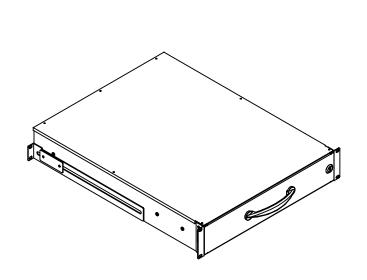

### 2U Lockable drawer, 580mm deep, 30 kg loading Part no. : TSD-2U

Release date : 10 Sep 15

Version no V3

Copyright 2015 Austin Hughes Electronics Ltd. All rights reserved

AUSTIN<sup>®</sup> HUGHES

Material : Steel

Coating : Powder

Dimension : 482 ( W ) x 88 ( H ) x 580 ( D ) mm / 19 ( W ) x 3.5 ( H ) x 22.8 ( D ) in.